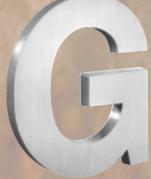

## Architectural and Custom Lettering

Create depth and thickness with our architectural and custom 3D lettering. We offer several materials including brass, aluminum and plastic, and manufacture to your specific needs.