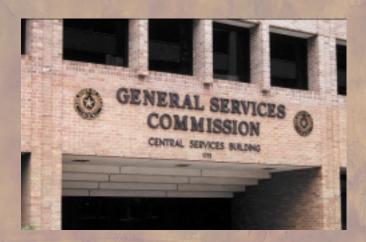

## Architectural and Custom Lettering

Create depth and thickness with our architectural and custom 3D lettering. We offer several materials including brass, aluminum and plastic, and manufacture to your specific needs.